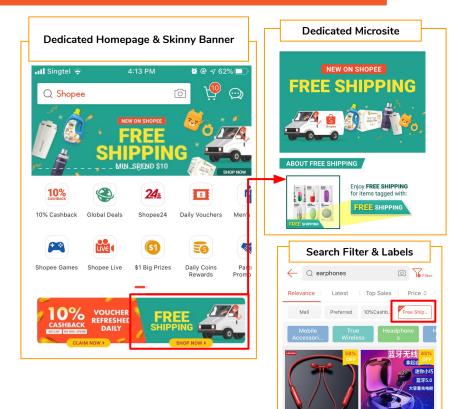

### Free Shipping:

All your products will be featured on a daily basis in:

- Dedicated Free Shipping Special Homepage Banner
- Free Shipping Skinny Banner
- Free Shipping **Special Microsite**
- Search Filter for Free Shipping items

Make your products stand out from others with:

• Free Shipping label for all of your products, showing that items are eligible for Free Shipping

Additional ad-hoc exposure points include:

• **Push Notifications & eDMs** to bring Shopee users to collections containing your items