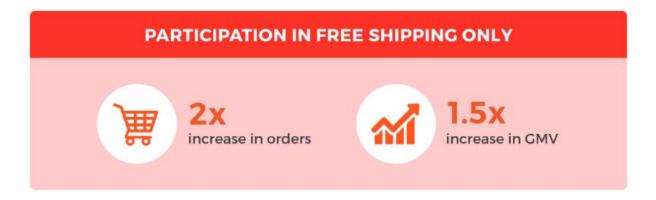

# How much uplift can I get from joining Free Shipping Special?

Our programme has benefited >20k sellers

Private & Confidential

- Sellers that participate in Free Shipping will need to **pay a GST-inclusive participation fee of 2.14%** for <u>all successful orders</u> placed once your participation has been confirmed.
- Signup <u>here</u> today!