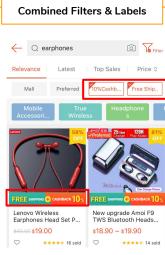

### Free Shipping:

All your products will be featured on a daily basis in:

- Dedicated Free Shipping Special Homepage Banner
- Free Shipping Skinny Banner
- Free Shipping **Special Microsite**
- Search Filter for Free Shipping items

Make your products stand out from others with:

• Free Shipping label for all of your products, showing that items are eligible for Free Shipping

Additional ad-hoc exposure points include:

• **Push Notifications & eDMs** to bring Shopee users to collections containing your items