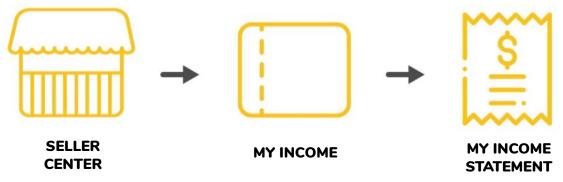

### How to pay for participation fee?

Shopee will deduct payable Participation Fee directly from your Seller account after an order is completed. Participation Fee will be charged under Service Fee.

You may find the Service Fee invoices in Seller Center > My Income > My Income Statement.