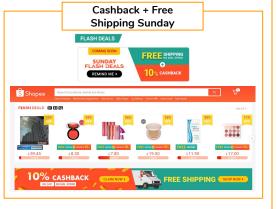

# Consider joining our Enhanced Cashback Special?

Free Shipping (+10% Cashback): Join Cashback Special & get access to Free Shipping for FREE !

Your products will be featured on a weekly basis in:

• Cashback + Free Shipping Sunday Flash Deals

All your products will be featured on a daily basis through:

• Search Filters for Cashback & Free Shipping

Make your products stand out from others with:

 Combined Cashback + Free Shipping item labels for all of your products, showing that items are eligible for both Cashback voucher use and Free Shipping