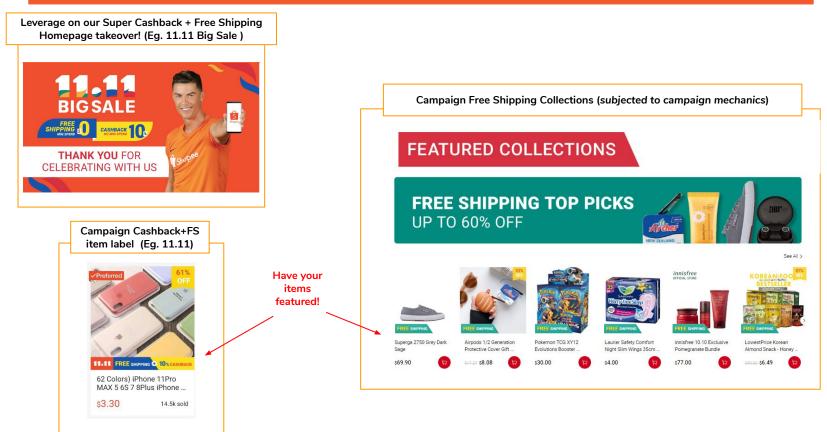

# Why join now?

- S
- Free Shipping is the key marketing message for Shopee's 12.12 campaign, and will continue to be for further campaigns. This will be communicated aggressively in-app, as well as key marketing channels like social media, search, out-of-home and more
- Shoppers will be actively seeking eligible products for **Free Shipping** to find the best deals. Stand out from the rest when your items have Free Shipping and they do not !
- Additional in-app marketing support during event campaigns include:
  - Campaign Free Shipping item labels on all of your product listings
  - **Campaign Free Shipping collections** (subjected to discretion of campaign mechanics)
  - Leverage on our Super Cashback + Free Shipping homepage takeover!

## Additional event campaign marketing support from Shopee

S