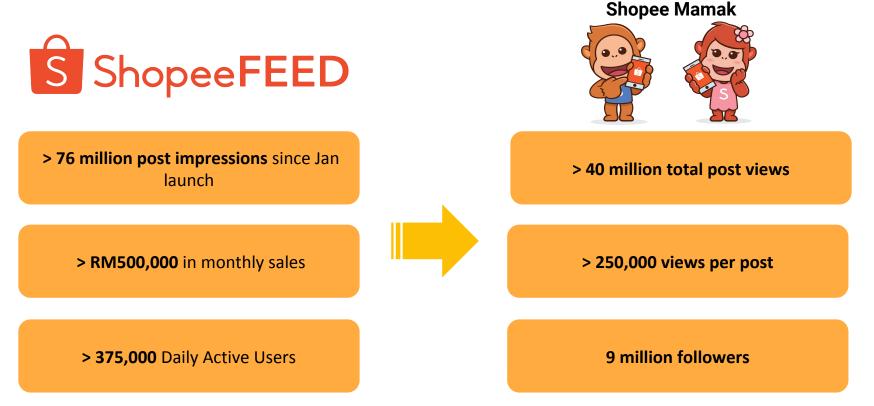

Note: Data extracted from top 10% Shopee Live Streamers

A platform for sellers to actively engage with their followers through well designed posts. Sellers can share posts regarding their store promotions etc. to engage buyers and increase sales.

## **Benefits of Shopee Feed**

Increased exposure through postings and hashtags

**Grow follower base** through posting great content

Increase sales through voucher tags & product tags

## **Benefits of Shopee Live**

**Increased exposure** with thousands of viewers watching your streams

**Grow follower base** through interaction and relationship building with customers

Increase sales through encouraging viewers to add item to carts with product tags & vouchers