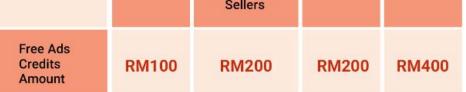

#### **Seller Sales Support**

- Up to RM400 each in free paid advertising credits to get more exposure for their products and stores
- RM100,000 worth of campaign vouchers every week
- Free campaign exposure to drive sales during the Ramadan and Hari Raya period

## For All Sellers: Seller Sales Support

Note: • Open to All Sellers with at least 1 order in the past 2 months.

 Each Seller can only claim RM100, RM200 or RM400, claim amounts do not stack.

To claim the credits visit: http://shopee.com.my/supportpackage