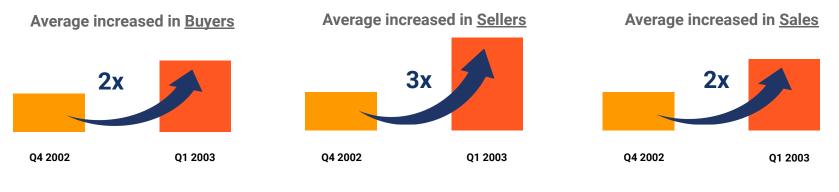

"The SME Association of Malaysia president said the industry was disappointed with the stimulus package and predicts that at least **50% of SMEs will close down**"

- During the outbreak in 2003, major China e-commerce players saw a large increase in their business with growth up to 4x sales compared to 2002
- New e-commerce businesses were also formed during this period to offset the drop in offline sales
- Data from China's e-commerce sector showed clear uplifts in:
  - # of buyers/shoppers buying online
  - # of sellers in e-commerce
  - volume of sales through e-commerce