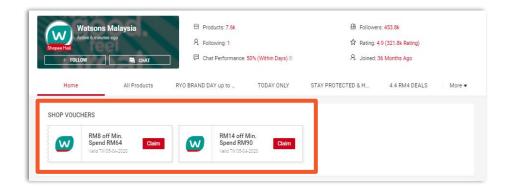

# **Create Shop Vouchers and Product Discounts to Drive Conversion**

#### **1 SHOP VOUCHERS**

Increase your shop orders and sales amount per order

Increase conversion rate