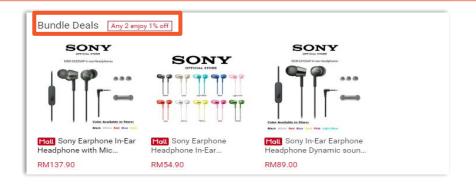

# Create Bundle Deals to Increase Sales and Build Customer Relationship With Shopee Chat

#### **3** BUNDLE DEALS

Attract more clicks and increase items per order