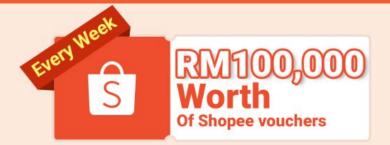

## For All Sellers: Seller Sales Support

RM100,000 in Campaign Vouchers Every Week

Participate in "Shopee Cares" Campaign Every Week to Get Exposure and Vouchers For Your Store

#### How to Apply

- Every Mon to Wed, nominate your best deals to the "Shopee Cares" campaign.
- Follow nomination guidelines and the campaign voucher would apply to your whole shop (standard exclusions apply, see T&C).
- Voucher will be revealed on the campaign page every Sat, valid for 2 days each week.