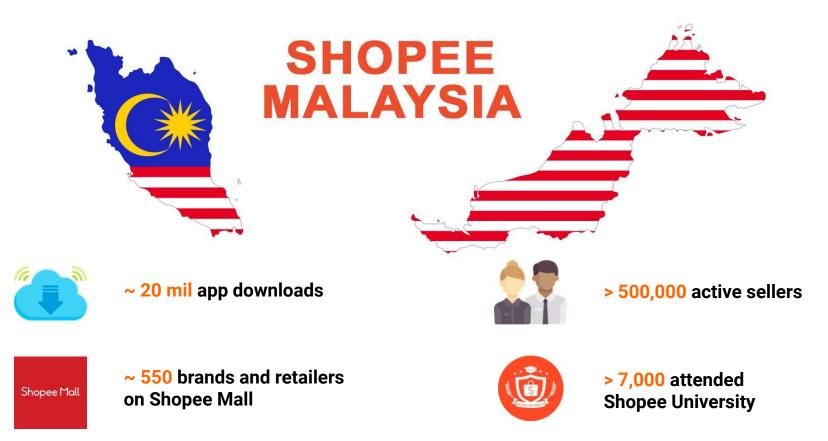

# Shopee Is the #1 Online Shopping Platform in Malaysia

Most recommended brand in Malaysia in 2018 & 2019

Only e-commerce platform to win at Putra Brand Awards 2019

Top 10 most visited sites in Malaysia, and no.1 e-commerce site in the country

Named Digital Disruptor of the Year by IDC Digital Transformation Awards Malaysia in 2019 "Top FPX Merchant" under the Corporate Sector category with highest number of transactions recorded in 2018

**Brand with the most buzz** in Malaysia in 2019, and ranked #7 globally ahead of Amazon iprice⊘ group SimilarWeb