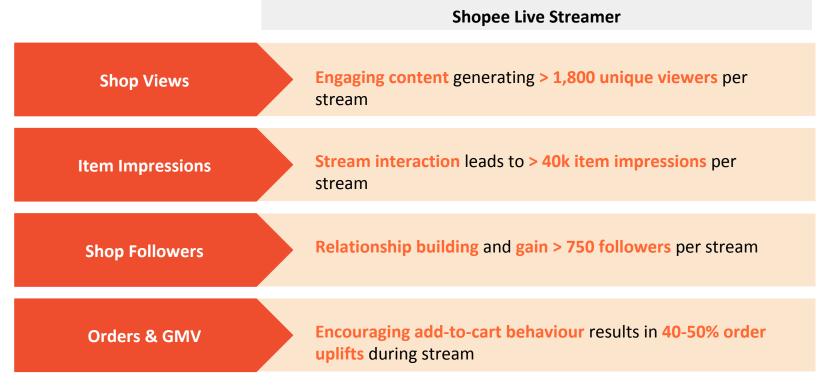

## **Benefits of Shopee Live**

**Increased exposure** with thousands of viewers watching your streams

**Grow follower base** through interaction and relationship building with customers

Increase sales through encouraging viewers to add item to carts with product tags & vouchers

Note: Data extracted from top 10% Shopee Live Streamers

A platform for sellers to actively engage with their followers through well designed posts. Sellers can share posts regarding their store promotions etc. to engage buyers and increase sales.