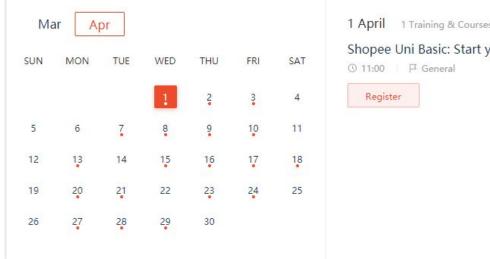

## How to start being a Shopee University student?

Join our **Shopee University Basic: Start your e-Commerce Business with Shopee!** class (http://uni.shopee.com.my) which happens **twice a month**.

This is what our Shopee University graduates have to say:

## Learn for Free at Shopee University

1 April 1 Training & Courses Shopee Uni Basic: Start your E-commerce business with Shopee! © 11:00 P General Register