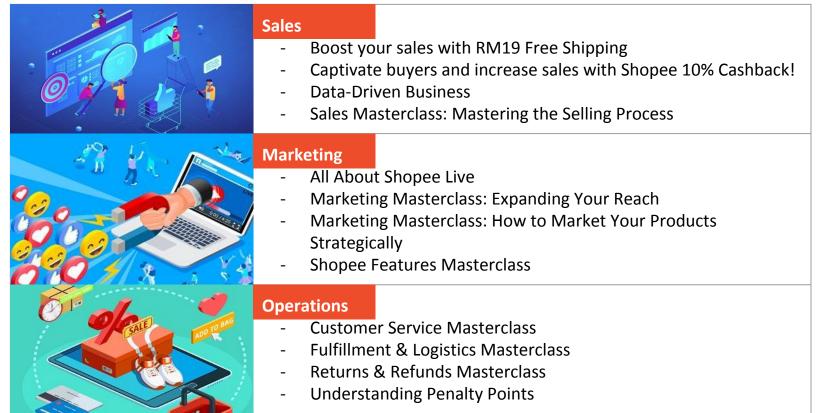

### What is Shopee University?

Shopee University offers **free** online and offline classes to our beloved Shopee sellers!

## Why should you join Shopee University?

Shopee University classes cover a wide range of topics which include:

- Sales: how to increase your sales
- Marketing: how to increase your shop exposure
- **Operations**: how to improve your operations process

### Here are some courses available in Shopee University: