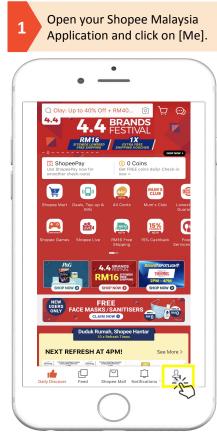

## How to Create Your Shopee Account

3 Enter your mobile number and click [Continue].