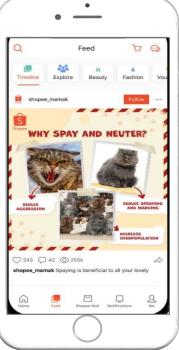

Note: Data extracted from top 10% Shopee Live Streamers

A platform for sellers to actively engage with their followers through well designed posts. Sellers can share posts regarding their store promotions etc. to engage buyers and increase sales.

## **Benefits of Shopee Feed**

Increased exposure through postings and hashtags

**Grow follower base** through posting great content

Increase sales through voucher tags & product tags