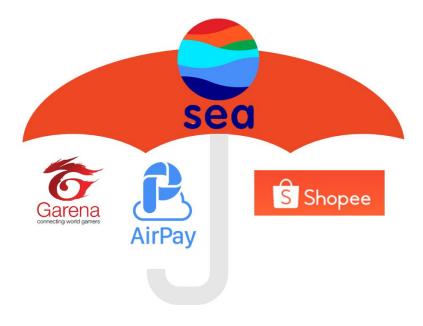

# Our Parent Company Sea Group is Listed on the New York Stock Exchange

Shopee, alongside well-known game publisher and service provider Garena and Air Pay, are subsidiaries of an NYSE-listed company, Sea Group.