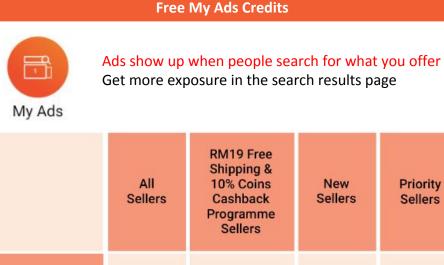

#### **Seller Sales Support**

- Up to RM400 each in free paid advertising credits to get more exposure for their products and stores
- RM100,000 worth of campaign vouchers every week
- Free campaign exposure to drive sales during the Ramadan and Hari Raya period

#### **Digitalization Package**

- 2 Weeks of Free RM19 Free Shipping Package
- RM400 in New Seller Vouchers
- RM200 in Free My Ads Credits
- Mall Commission Fee Waiver for New Mall Sellers

## For All Sellers: Seller Sales Support

Note: • Open to All Sellers with at least 1 order in the past 2 months.

 Each Seller can only claim RM100, RM200 or RM400, claim amounts do not stack.

To claim the credits visit: http://shopee.com.my/supportpackage