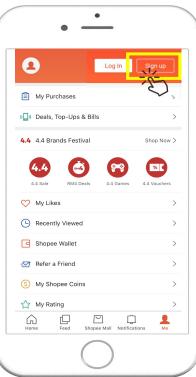

## How to Create Your Shopee Account

4

Once your mobile number is verified, enter your user information required as below:

| Sign Up                                                             | $\otimes$                   |
|---------------------------------------------------------------------|-----------------------------|
| shopeeabc                                                           |                             |
| *****38                                                             | ~                           |
|                                                                     |                             |
| Password must be 8-16 characters<br>one uppercase and one lowercase | long, and contain character |
|                                                                     |                             |
| Tap to Change                                                       | 1                           |
|                                                                     |                             |
| CONTINUE                                                            |                             |
|                                                                     |                             |
|                                                                     |                             |
| By signing up, you agree to Shope                                   | e's Terms of Service        |
| & Privacy Polic                                                     | У                           |