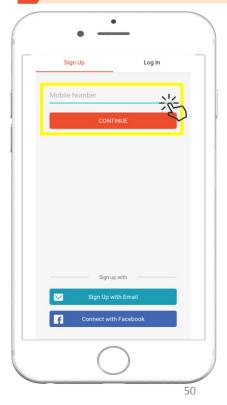

## How to Create Your Shopee Account

3 Enter your mobile number and click [Continue].