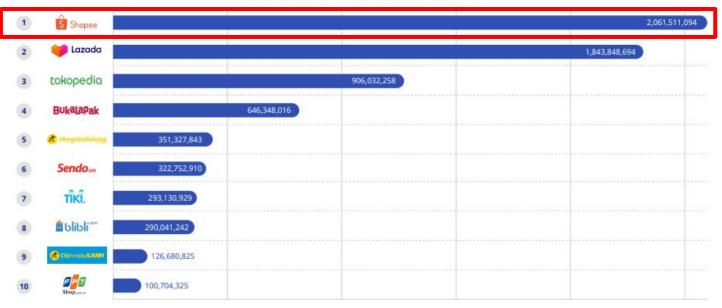

## Malaysia: Top 10 Most Visited Websites in 2019

Merchant Monthly Traffic (1) Shopee 24,747,577 2 18,559,213 Lazada 3 Lelong 2.597.204 4 Zalora 1,512,136 5 GoShop 784.253 6 676,447 eBay 7 PG Mall 548.504 8 540,808 Hermo 9 ezbuy 504.534 fashionvalet 10 441,173

# S Shopee

Shopee is the most visited platform, recording an average of 27.7m visits per month.