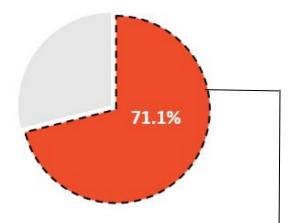

#### Percentage of SMEs Cash Balances Sustainability in Malaysia

**71.1%** of Malaysia's SMEs have cash balances that can only sustain business operations for 1-2 months. **Shopee intends to help these businesses improve cash flows and facilitate growth both in the short and long term.** 