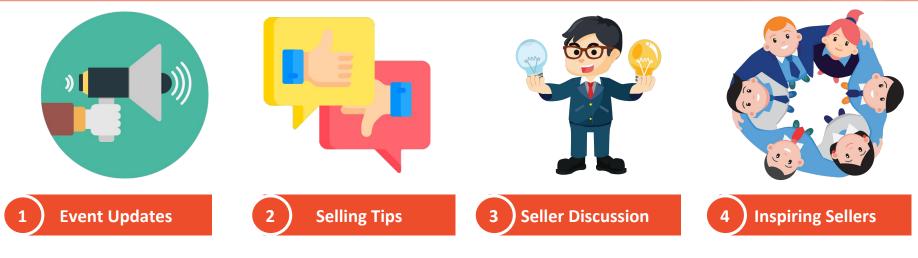

## Get Support and Early Updates on ShopeeUni Facebook Group

A channel for Sellers to stay updated with Shopee's latest announcements, including updates on the Restricted Movement Order (RMO) Engage the ShopeeUni Dean and provide feedback for further improvements in order to make your experience using Shopee seamless New Sellers can create discussions to gain tips and learn from more experienced Sellers Support hub for Sellers to come together to express their opinions from their experiences selling on Shopee

## Examples of What Goes on Inside Our ShopeeUni Facebook Group

## **Examples of What Goes on Inside Our ShopeeUni Facebook Group**

**Create discussions** to gain insights by other sellers