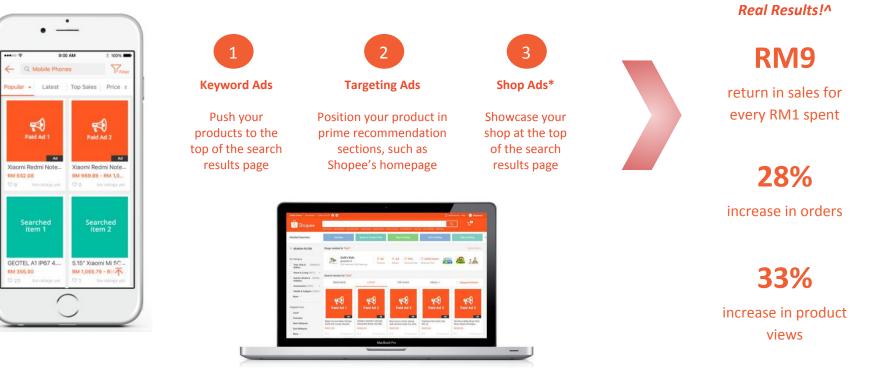

#### 3 Ways to Advertise:

\*Only applicable to Mall and Preferred Sellers only

^Average current results

## For All Sellers: Seller Sales Support

Note: • Open to All Sellers with at least 1 order in the past 2 months.

 Each Seller can only claim RM100, RM200 or RM400, claim amounts do not stack.

To claim the credits visit: http://shopee.com.my/supportpackage